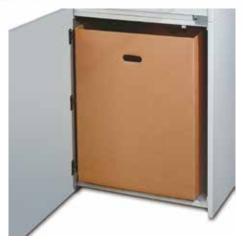

## Document shredders DAHLE VolumePRO 20396

Sturdy waste boxes for permanent use with models 20390 to 20397

Detachable IEC power plug makes the document shredder quick and easy to move from A to B

Convenient casters for flexible use