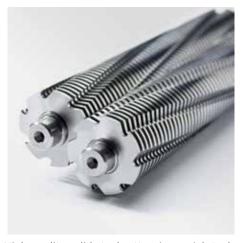

High-quality, solid-steel cutters in special steel for a guaranteed long service life

P-4 security: recommended, for example, for data media containing particularly sensitive, confidential and personal data