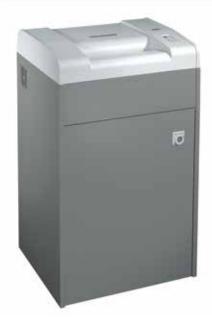

## Document shredders DAHLE VolumePRO 20396

High-volume document shredders: maximum performance to meet high expectations.

Entry width 390 mm

Waste collection volume 190 litres

Wattage 1900 watts

Cross cut

Convenient swivel casters with brake for reliably keeping the document shredder firmly in place

Carries the GS Intertek test mark

35-year warranty on the cutters

German Engineering by Dahle

- Powerful document shredder for large volumes
- Integrated light barrier for automatic start and stop
- Automatic motor cut-out
- · High-quality cutters
- Sturdy wooden cabinet and plastic top cover
- Convenient casters
- 6 strong waste bags included
- Great performance from 1900 watts of power
- Dimensions (H x W x D): 1190 x 700 x 620 mm

## Document shredders DAHLE VolumePRO 20396

Sturdy waste boxes for permanent use with models 20390 to 20397

Detachable IEC power plug makes the document shredder quick and easy to move from A to B

Convenient casters for flexible use