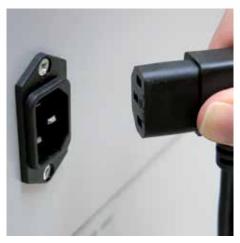

Convenient swivel casters with brake for reliably keeping the document shredder firmly in place

Carries the GS Intertek test mark

35-year warranty on the cutters

German Engineering by Dahle

- Powerful document shredder for large volumes
- Integrated light barrier for automatic start and stop
- Automatic motor cut-out
- · High-quality cutters
- Sturdy wooden cabinet and plastic top cover
- Convenient casters
- 6 strong waste bags included
- Great performance from 1900 watts of power
- Dimensions (H x W x D): 1190 x 700 x 620 mm

## Document shredders DAHLE VolumePRO 20396

Sturdy waste boxes for permanent use with models 20390 to 20397

Detachable IEC power plug makes the document shredder quick and easy to move from A to B

Convenient casters for flexible use