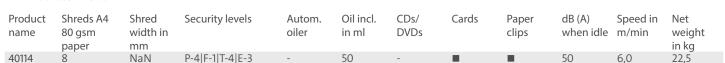

## Document shredders DAHLE BaseCLASS 40114

Deskside document shredders: performance and convenience directly at the desk

Entry width 220 mm

Waste collection volume 30 litres

Wattage 350 watts

Cross cut

Convenient swivel casters with brake for reliably keeping the document shredder firmly in place

High-quality, solid-steel cutters in special steel for a guaranteed long service life

P-4 security: recommended, for example, for data media containing particularly sensitive, confidential and personal data