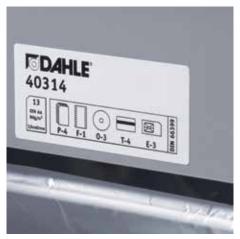

## Document shredders DAHLE BaseCLASS 40114

Modern design blends into any working environment.

Clearly labelled performance characteristics on the top of the shredder help to ensure correct document shredder operation

High-quality, solid-steel cutters in special steel for a guaranteed long service life

P-4 security: recommended, for example, for data media containing particularly sensitive, confidential and personal data