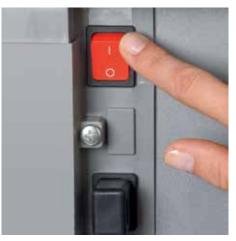

Detachable IEC power plug makes the document shredder quick and easy to move from A to B

Convenient swivel casters providing 5 cm floor clearance for greater mobility and two brakes for reliably keeping the shredder firmly in place at the point of use