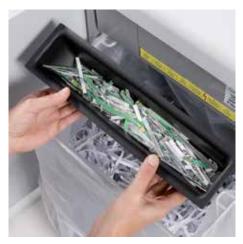

Wide opening door to easily empty the waste bag

Separate, integrated waste boxes help to sort shredded paper, CDs, DVDs, cheque and credit cards for eco-friendly recycling