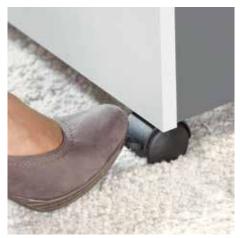

Detachable IEC power plug makes the document shredder quick and easy to move from A to B

Convenient swivel casters providing 5 cm floor clearance for greater mobility and two brakes for reliably keeping the shredder firmly in place at the point of use