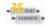

## Document shredders DAHLE BaseCLASS 40114

Deskside document shredders: performance and convenience directly at the desk

Entry width 220 mm

Waste collection volume 30 litres

Wattage 350 watts

Cross cut

Convenient swivel casters with brake for reliably keeping the document shredder firmly in place

## Document shredders DAHLE BaseCLASS 40114

Standardised entry widths take all common paper sizes

Separate main switch is located on the rear of the document shredder and completely disconnects it from the mains power supply