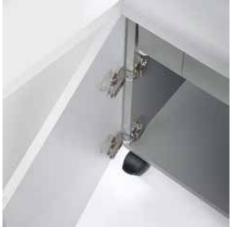

Detachable IEC power plug makes the document shredder quick and easy to move from A to B

Convenient swivel casters providing 5 cm floor clearance for greater mobility and two brakes for reliably keeping the shredder firmly in place at the point of use