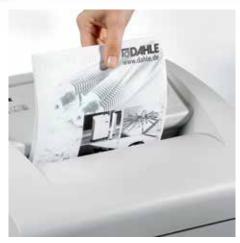

## Document shredders DAHLE BaseCLASS 40114

Standardised entry widths take all common paper sizes

Separate main switch is located on the rear of the document shredder and completely disconnects it from the mains power supply