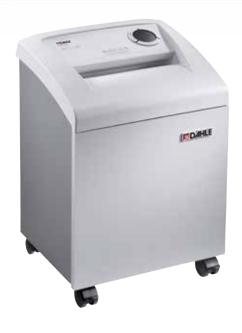

## Document shredders DAHLE BaseCLASS 40114

Deskside document shredders: performance and convenience directly at the desk

Entry width 220 mm

Waste collection volume 30 litres

Wattage 350 watts

Cross cut

Convenient swivel casters with brake for reliably keeping the document shredder firmly in place

Carries the GS Intertek test mark

- Intelligent document shredder for desk-side use
- Clearly designed, user-friendly control panel
- Electronic start-stop function
- Convenient feed and reverse function
- Automatic motor cut-out
- Energy-saving sleep mode after 10 minutes at idle and automatic shut-down after 30 minutes
- · High-quality solid-steel cutters
- · Powerful motor
- Extremely quiet operation
- · High-quality wooden cabinet
- Wide-opening doors
- Convenient swivel casters
- · Separate main switch
- IEC power connector
- 11 strong waste bags included
- Dimensions (H x W x D): 628 x 430 x 350 mm

## Document shredders DAHLE BaseCLASS 40114

Modern design blends into any working environment.

Clearly labelled performance characteristics on the top of the shredder help to ensure correct document shredder operation