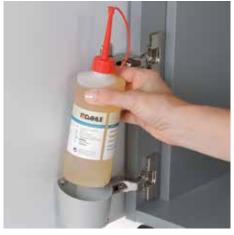

Environmentally friendly oil is always easy to access, included with all cross-cut models

Pull-out rounded top frame that's kind on the fingers when changing the waste bag

High shredding capacity makes easy work of shredding larger quantities of paper in one go