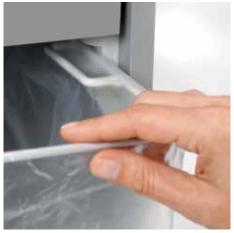

Environmentally friendly oil is always easy to access, included with all cross-cut models

Pull-out rounded top frame that's kind on the fingers when changing the waste bag

High shredding capacity makes easy work of shredding larger quantities of paper in one go