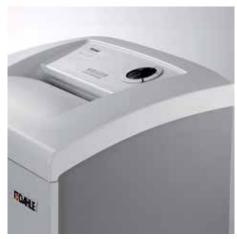

## Document shredders DAHLE BaseCLASS 40114

Modern design blends into any working environment.

Clearly labelled performance characteristics on the top of the shredder help to ensure correct document shredder operation